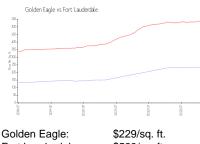

### **Market Information**

\$528/sq. ft. Fort Lauderdale:

Fort Lauderdale vs Broward 2000 | 2000 | 2000 | 2000 | 2000 | 2000 | 2000 | 2000 | 2000 | 2000 | 2000 | 2000 | 2000 | 2000 | 2000 | 2000 | 2000 | 2000 | 2000 | 2000 | 2000 | 2000 | 2000 | 2000 | 2000 | 2000 | 2000 | 2000 | 2000 | 2000 | 2000 | 2000 | 2000 | 2000 | 2000 | 2000 | 2000 | 2000 | 2000 | 2000 | 2000 | 2000 | 2000 | 2000 | 2000 | 2000 | 2000 | 2000 | 2000 | 2000 | 2000 | 2000 | 2000 | 2000 | 2000 | 2000 | 2000 | 2000 | 2000 | 2000 | 2000 | 2000 | 2000 | 2000 | 2000 | 2000 | 2000 | 2000 | 2000 | 2000 | 2000 | 2000 | 2000 | 2000 | 2000 | 2000 | 2000 | 2000 | 2000 | 2000 | 2000 | 2000 | 2000 | 2000 | 2000 | 2000 | 2000 | 2000 | 2000 | 2000 | 2000 | 2000 | 2000 | 2000 | 2000 | 2000 | 2000 | 2000 | 2000 | 2000 | 2000 | 2000 | 2000 | 2000 | 2000 | 2000 | 2000 | 2000 | 2000 | 2000 | 2000 | 2000 | 2000 | 2000 | 2000 | 2000 | 2000 | 2000 | 2000 | 2000 | 2000 | 2000 | 2000 | 2000 | 2000 | 2000 | 2000 | 2000 | 2000 | 2000 | 2000 | 2000 | 2000 | 2000 | 2000 | 2000 | 2000 | 2000 | 2000 | 2000 | 2000 | 2000 | 2000 | 2000 | 2000 | 2000 | 2000 | 2000 | 2000 | 2000 | 2000 | 2000 | 2000 | 2000 | 2000 | 2000 | 2000 | 2000 | 2000 | 2000 | 2000 | 2000 | 2000 | 2000 | 2000 | 2000 | 2000 | 2000 | 2000 | 2000 | 2000 | 2000 | 2000 | 2000 | 2000 | 2000 | 2000 | 2000 | 2000 | 2000 | 2000 | 2000 | 2000 | 2000 | 2000 | 2000 | 2000 | 2000 | 2000 | 2000 | 2000 | 2000 | 2000 | 2000 | 2000 | 2000 | 2000 | 2000 | 2000 | 2000 | 2000 | 2000 | 2000 | 2000 | 2000 | 2000 | 2000 | 2000 | 2000 | 2000 | 2000 | 2000 | 2000 | 2000 | 2000 | 2000 | 2000 | 2000 | 2000 | 2000 | 2000 | 2000 | 2000 | 2000 | 2000 | 2000 | 2000 | 2000 | 2000 | 2000 | 2000 | 2000 | 2000 | 2000 | 2000 | 2000 | 2000 | 2000 | 2000 | 2000 | 2000 | 2000 | 2000 | 2000 | 2000 | 2000 | 2000 | 2000 | 2000 | 2000 | 2000 | 2000 | 2000 | 2000 | 2000 | 2000 | 2000 | 2000 | 2000 | 2000 | 2000 | 2000 | 2000 | 2000 | 2000 | 2000 | 2000 | 2000 | 2000 | 2000 | 2000 | 2000 | 2000 | 2000 | 2000 | 2000 | 2000 | 2000 | 2000 | 2000 | 2000 | 2000 | 2000 | 2000 | 2000 | 2000 | 2000 | 2000 | 2000 | 2000 | 2000 | 2000 | 20

Fort Lauderdale: \$528/sq. ft. \$348/sq. ft. Broward: