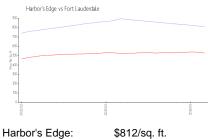

#### **Market Information**

\$812/sq. ft. \$528/sq. ft.

Fort Lauderdale: \$528/sq. ft. \$349/sq. ft. Broward: