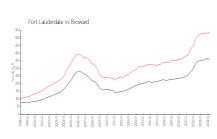

#### **Market Information**

\$812/sq. ft. \$528/sq. ft.

Fort Lauderdale: \$528/sq. ft. \$349/sq. ft. Broward: