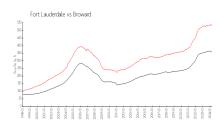

#### **Market Information**

Harbourage Place: \$709/sq. ft. Fort Lauderdale: \$528/sq. ft.

Fort Lauderdale: \$528/sq. ft. Broward: \$349/sq. ft.