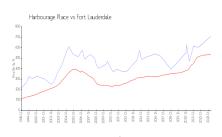

#### **Market Information**

Harbourage Place: \$709/sq. ft. Fort Lauderdale: \$528/sq. ft.

Fort Lauderdale: \$528/sq. ft. Broward: \$349/sq. ft.