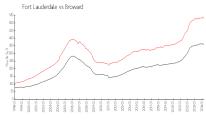

### **Market Information**

Lauderdale Tower: \$419/sq. ft. Fort Lauderdale: \$528/sq. ft.

Fort Lauderdale: \$528/sq. ft. Broward: \$348/sq. ft.