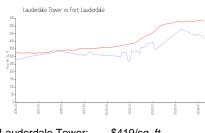

### **Market Information**

Lauderdale Tower: \$419/sq. ft. Fort Lauderdale: \$528/sq. ft.

Fort Lauderdale: \$528/sq. ft. Broward: \$348/sq. ft.