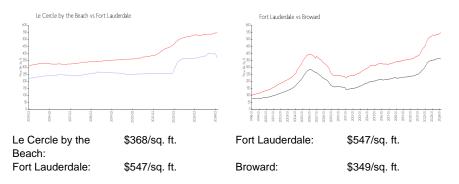

## **Market Information**

# **Inventory for Sale**

| Le Cercle by the Beach | 1% |
|------------------------|----|
| Fort Lauderdale        | 4% |
| Broward                | 3% |

## Avg. Time to Close Over Last 12 Months

| Le Cercle by the Beach | 96 days |
|------------------------|---------|
| Fort Lauderdale        | 76 days |
| Broward                | 66 days |