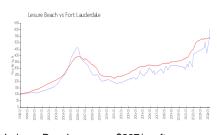

#### **Market Information**

Leisure Beach: \$607/sq. ft. Fort Lauderdale: \$528/sq. ft.

Fort Lauderdale: \$528/sq. ft. Broward: \$348/sq. ft.