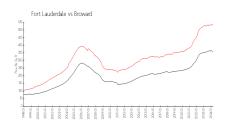

#### **Market Information**

Leisure Beach: \$607/sq. ft. Fort Lauderdale: \$528/sq. ft.

Fort Lauderdale: \$528/sq. ft. Broward: \$348/sq. ft.