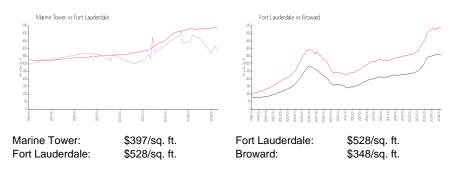

|
| Number of sales over the last 12 months:                                                                                       | 5                   |
| Number of sales over the last 6 months:                                                                                        | 2                   |
| Number of sales over the last 3 months:                                                                                        | 1                   |
|                                                                                                                                |                     |

Marine Tower Condominiums Inc 2500 E Las Olas Blvd Fort Lauderdale, Florida 33301 +1 954-817-9111 +1 954-463-0333



Built in 1969 - 152 units - 20 floors

### **Market Information**



#### **Inventory for Sale**

| Marine Tower    | 2% |
|-----------------|----|
| Fort Lauderdale | 4% |
| Broward         | 3% |

## Avg. Time to Close Over Last 12 Months

| Marine Tower    | 48 days |
|-----------------|---------|
| Fort Lauderdale | 76 days |
| Broward         | 66 days |