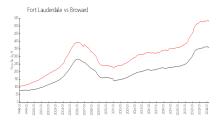

### **Market Information**

Palms Towers 1: \$70 Fort Lauderdale: \$52

\$709/sq. ft. \$528/sq. ft. Fort Lauderdale: Broward: \$528/sq. ft. \$348/sq. ft.