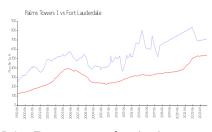

### **Market Information**

Palms Towers 1: \$70 Fort Lauderdale: \$52

\$709/sq. ft. \$528/sq. ft. Fort Lauderdale: Broward: \$528/sq. ft. \$348/sq. ft.