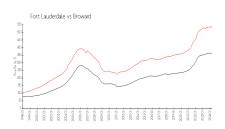

### **Market Information**

Palms Towers 2: \$770/sq. ft. Fort Lauderdale: \$528/sq. ft.

Fort Lauderdale: \$528/sq. ft. Broward: \$348/sq. ft.