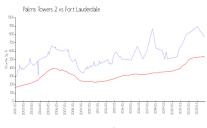

### **Market Information**

Palms Towers 2: \$770/sq. ft. Fort Lauderdale: \$528/sq. ft.

Fort Lauderdale: \$528/sq. ft. Broward: \$348/sq. ft.