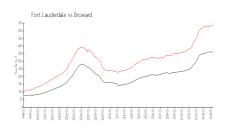

#### **Market Information**

Pine Crest Village I at \$320/sq. ft.

Victoria Park:

Fort Lauderdale: \$528/sq. ft.

Fort Lauderdale: \$528/sq. ft.

Broward: \$348/sq. ft.