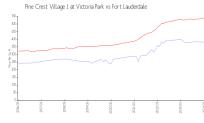

#### **Market Information**

Pine Crest Village I at \$320/sq. ft.

Victoria Park:

Fort Lauderdale: \$528/sq. ft.

Fort Lauderdale: \$528/sq. ft.

Broward: \$348/sq. ft.