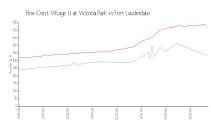

#### **Market Information**

Pine Crest Village II at \$333/sq. ft. Victoria Park:

Fort Lauderdale: \$528/sq. ft.

Fort Lauderdale: \$528/sq. ft.

Broward: \$348/sq. ft.