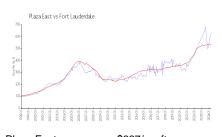

### **Market Information**

Plaza East: \$627/sq. ft. Fort Lauderdale: \$528/sq. ft. Fort Lauderdale: \$528/sq. ft. Broward: \$348/sq. ft.