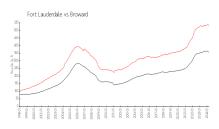

### **Market Information**

Plaza East: \$627/sq. ft. Fort Lauderdale: \$528/sq. ft. Fort Lauderdale: \$528/sq. ft. Broward: \$348/sq. ft.