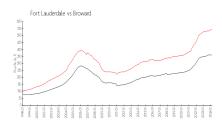

#### **Market Information**

Plaza South: \$474/sq. ft. Fort Lauderdale: \$547/sq. ft.

Fort Lauderdale: \$547/sq. ft. Broward: \$349/sq. ft.