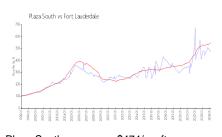

#### **Market Information**

Plaza South: \$474/sq. ft. Fort Lauderdale: \$547/sq. ft.

Fort Lauderdale: \$547/sq. ft. Broward: \$349/sq. ft.