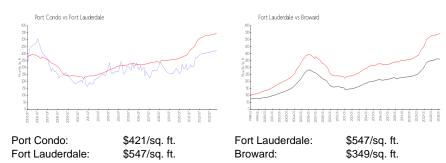

--------------------------------------------------------------------------------------------------------------------------------------------------------------|-------------------------------|
| Number of sales over the last 6 months:                                                                                                                                                                               | 1                             |
| Number of sales over the last 3 months:                                                                                                                                                                               | 1                             |

The Port Condominium (954) 765-1000



Built in 2006 - 129 units - 15 floors

#### **Market Information**



## **Inventory for Sale**

| Port Condo      | 2% |
|-----------------|----|
| Fort Lauderdale | 4% |
| Broward         | 3% |

## Avg. Time to Close Over Last 12 Months

| Port Condo      | 47 days |
|-----------------|---------|
| Fort Lauderdale | 75 days |
| Broward         | 66 days |