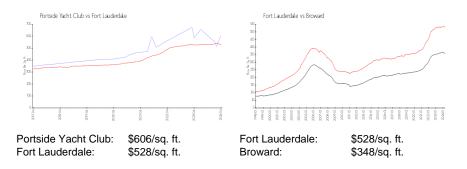

# **Portside Yacht Club**

1-40 Port side Dr, Fort Lauderdale, FL, Broward 33316

### **Building Information**

| Number of units:                         | 39 |
|------------------------------------------|----|
| Number of active listings for rent:      | 0  |
| Number of active listings for sale:      | 2  |
| Building inventory for sale:             | 5% |
| Number of sales over the last 12 months: | 3  |
| Number of sales over the last 6 months:  | 2  |
| Number of sales over the last 3 months:  | 2  |
|                                          |    |

Portside Yacht Club Address: 37 Portside Dr, Fort Lauderdale, FL 33316



Built in 1981 - 39 units - 3 floors

### **Market Information**



### **Inventory for Sale**

| Portside Yacht Club | 5% |
|---------------------|----|
| Fort Lauderdale     | 4% |
| Broward             | 3% |

## Avg. Time to Close Over Last 12 Months

| Portside Yacht Club | 88 days |
|---------------------|---------|
| Fort Lauderdale     | 76 days |
| Broward             | 67 days |