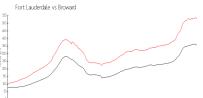

| Shore Club Tower 2 | \$593/sq. ft. |
|--------------------|---------------|
| (North):           |               |
| Fort Lauderdale:   | \$528/sq. ft. |

| Fort Lauderdale: | \$528/sq. ft. |
|------------------|---------------|
| Broward:         | \$348/sq. ft. |