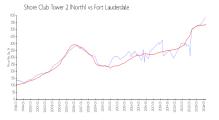

| Shore Club Tower 2 | \$593/sq. ft. |
|--------------------|---------------|
| (North):           |               |
| Fort Lauderdale:   | \$528/sq. ft. |

| Fort Lauderdale: | \$528/sq. ft. |
|------------------|---------------|
| Broward:         | \$348/sq. ft. |