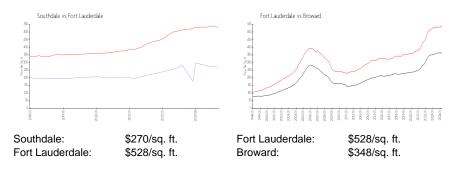

33304

### **Building Information**

| Number of units:<br>Number of active listings for rent: | 23<br>1     |
|---------------------------------------------------------|-------------|
| Number of active listings for sale:                     | 0           |
| Building inventory for sale:                            |             |
| Number of sales over the last 12 months:                | <b>Ø</b> %% |
| Number of sales over the last 6 months:                 | 1           |
| Number of sales over the last 3 months:                 | 0           |
|                                                         |             |

Southdale Condo Associates Address: 1100 NE 9th Ave, Fort Lauderdale, FL 33304 Phone: +1 954-463-1578



Built in 1979 - 23 units - 3 floors

### **Market Information**



## Inventory for Sale

Southdale Fort Lauderdale 0%%

Broward

#### Avg. Time to Close Over Last 12 Months

| Southdale       | 42 days |
|-----------------|---------|
| Fort Lauderdale | 76 days |
| Broward         | 66 days |