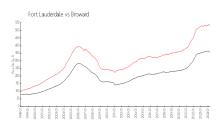

### **Market Information**

Tower at Port Royale: \$356/sq. ft. Fort Lauderdale: \$528/sq. ft.

Fort Lauderdale: \$528/sq. ft. Broward: \$348/sq. ft.