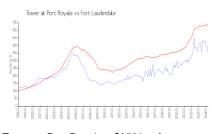

### **Market Information**

Tower at Port Royale: \$356/sq. ft. Fort Lauderdale: \$528/sq. ft.

Fort Lauderdale: \$528/sq. ft. Broward: \$348/sq. ft.