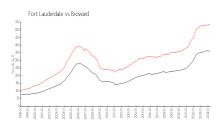

#### **Market Information**

Victoria Mews: \$394/sq. ft. Fort Lauderdale: \$528/sq. ft.

Fort Lauderdale: \$528/sq. ft. Broward: \$348/sq. ft.