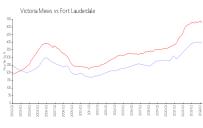

#### **Market Information**

Victoria Mews: \$394/sq. ft. Fort Lauderdale: \$528/sq. ft.

Fort Lauderdale: \$528/sq. ft. Broward: \$348/sq. ft.