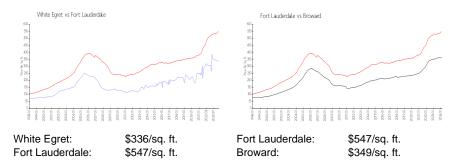

#### **Market Information**

#### **Inventory for Sale**

| White Egret     | 3% |
|-----------------|----|
| Fort Lauderdale | 4% |
| Broward         | 3% |

### Avg. Time to Close Over Last 12 Months

| White Egret     | 63 days |
|-----------------|---------|
| Fort Lauderdale | 75 days |
| Broward         | 66 days |