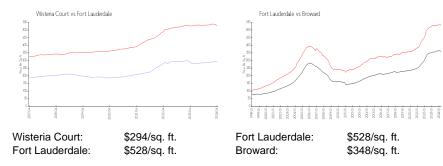

# Wisteria Court

1470 N Dixie Hwy, Fort Lauderdale, FL, Broward 33304

## **Building Information**

| Number of units:                         | 46 |
|------------------------------------------|----|
| Number of active listings for rent:      | 1  |
| Number of active listings for sale:      | 2  |
| Building inventory for sale:             | 4% |
| Number of sales over the last 12 months: | 1  |
| Number of sales over the last 6 months:  | 0  |
| Number of sales over the last 3 months:  | 0  |
|                                          |    |



Built in 2006 - 46 units - 2 floors

#### **Market Information**



## Inventory for Sale

| Wisteria Court  | 4% |
|-----------------|----|
| Fort Lauderdale | 4% |
| Broward         | 3% |

## Avg. Time to Close Over Last 12 Months

| Wisteria Court  | 45 days |
|-----------------|---------|
| Fort Lauderdale | 76 days |
| Broward         | 66 days |