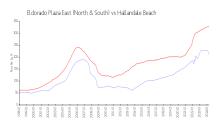

### **Market Information**

Eldorado Plaza East \$212/sq. ft. (North & South):

Hallandale Beach: \$325/sq. ft.

Hallandale Beach: \$325/sq. ft.

Broward: \$353/sq. ft.