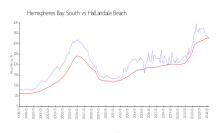

### **Market Information**

Hemispheres Bay

\$323/sq. ft.

Hallandale Beach:

\$325/sq. ft.

South:

Hallandale Beach: \$325/sq. ft.

Broward: \$353/sq. ft.