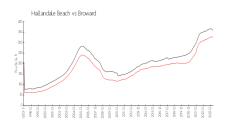

### **Market Information**

Hemispheres Bay

\$323/sq. ft.

Hallandale Beach:

\$325/sq. ft.

South:

Hallandale Beach: \$325/sq. ft.

Broward: \$353/sq. ft.