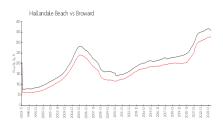

#### **Market Information**

La Mer East: \$545/sq. ft. Hallandale Beach: \$325/sq. ft.

Hallandale Beach: \$325/sq. ft. Broward: \$353/sq. ft.