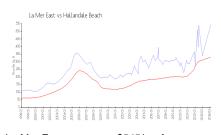

#### **Market Information**

La Mer East: \$545/sq. ft. Hallandale Beach: \$325/sq. ft.

Hallandale Beach: \$325/sq. ft. Broward: \$353/sq. ft.