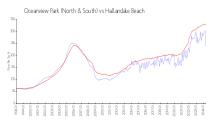

#### **Market Information**

Oceanview Park (North \$239/sq. ft.

Hallandale Beach: \$328/sq. ft.

Hallandale Beach: \$328/sq. ft.

Broward: \$351/sq. ft.