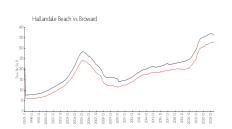

#### **Market Information**

Oceanview Park (North \$239/sq. ft.

Hallandale Beach: \$328/sq. ft.

Hallandale Beach: \$328/sq. ft.

Broward: \$351/sq. ft.