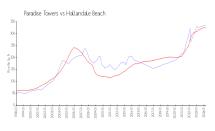

### **Market Information**

Paradise Towers: \$337/sq. ft. Hallandale Beach: \$326/sq. ft. Hallandale Beach: \$326/sq. ft. Broward: \$348/sq. ft.