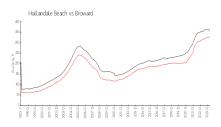

### **Market Information**

Paradise Towers: \$337/sq. ft. Hallandale Beach: \$326/sq. ft. Hallandale Beach: \$326/sq. ft. Broward: \$348/sq. ft.