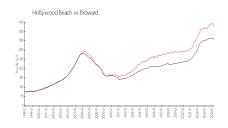

#### **Market Information**

Cambridge Towers: \$305/sq. ft. Hollywood Beach: \$427/sq. ft.

Hollywood Beach: \$427/sq. ft. Broward: \$348/sq. ft.