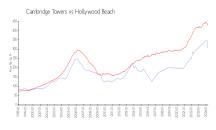

#### **Market Information**

Cambridge Towers: \$305/sq. ft. Hollywood Beach: \$427/sq. ft.

Hollywood Beach: \$427/sq. ft. Broward: \$348/sq. ft.