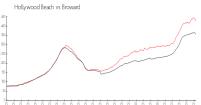

#### **Market Information**

\$427/sq. ft.

\$348/sq. ft.

Hollywood Beach:

Broward:

| Hillcrest Country Club | \$200/sq. ft. |
|------------------------|---------------|
| 15:                    |               |
| Hollywood Beach:       | \$427/sq. ft. |

| wood Beach: | \$427/sq. ft. |
|-------------|---------------|
|             |               |