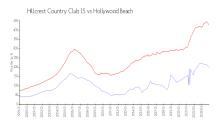

#### **Market Information**

\$427/sq. ft.

\$348/sq. ft.

Hollywood Beach:

Broward:

| Hillcrest Country Club | \$200/sq. ft. |
|------------------------|---------------|
| 15:                    |               |
| Hollywood Beach:       | \$427/sq. ft. |

| wood Beach: | \$427/sq. ft. |
|-------------|---------------|
|             |               |