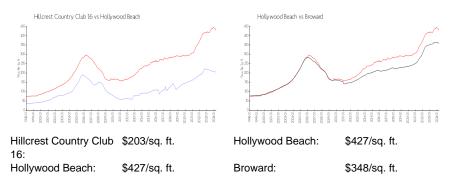

| 0%% |
| Number of sales over the last 6 months:                                                                                                                    | 0   |
| Number of sales over the last 3 months:                                                                                                                    | 0   |
| Number of active listings for sale:<br>Building inventory for sale:<br>Number of sales over the last 12 months:<br>Number of sales over the last 6 months: | 0   |

Hillcrest Country Club No 16 Condominium, Inc 950 Hillcrest Drive Apartment 510 Hollywood, FL33021 (954) 894-9195



Built in 1993 - 70 units - 5 floors

### **Market Information**



## Inventory for Sale

Hillcrest Country Club 16 Hollywood Beach 0%%

Broward

#### Avg. Time to Close Over Last 12 Months

| Hillcrest Country Club 16 | 6 days  |
|---------------------------|---------|
| Hollywood Beach           | 85 days |
| Broward                   | 66 days |