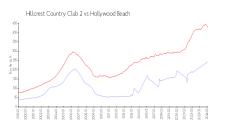

### 

| Hillcrest Country Club | \$243/sq. ft. |
|------------------------|---------------|
| 2:                     |               |
| Hollywood Beach:       | \$427/sq. ft. |

| Hollywood Beach: | \$427/sq. ft. |
|------------------|---------------|
| Broward:         | \$348/sq. ft. |