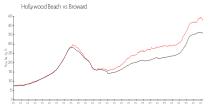

### 

| Hillcrest Country Club | \$243/sq. ft. |
|------------------------|---------------|
| 2:                     |               |
| Hollywood Beach:       | \$427/sq. ft. |

| Hollywood Beach: | \$427/sq. ft. |
|------------------|---------------|
| Broward:         | \$348/sq. ft. |