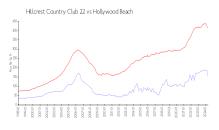

### **Market Information**

Hillcrest Country Club \$156/sq. ft.

22

Hollywood Beach: \$412/sq. ft.

Hollywood Beach: \$412/sq. ft.

Broward: \$351/sq. ft.