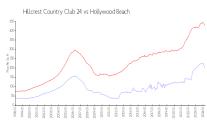

#### **Market Information**

Hillcrest Country Club \$202/sq. ft.

24:

Hollywood Beach: \$427/sq. ft.

Hollywood Beach: \$427/sq. ft.

Broward: \$348/sq. ft.