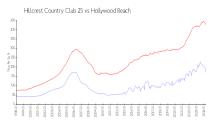

#### **Market Information**

Hillcrest Country Club \$171/sq. ft.

25:

Hollywood Beach: \$427

\$427/sq. ft.

Hollywood Beach: \$427/sq. ft.

Broward: \$348/sq. ft.