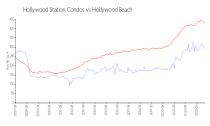

### **Market Information**

Hollywood Station

\$290/sq. ft.

Hollywood Beach:

\$427/sq. ft.

Condos: Hollywood Beach:

\$427/sq. ft.

Broward: \$348/sq. ft.