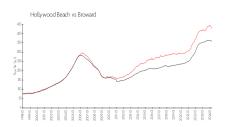

### **Market Information**

Hollywood Station

\$290/sq. ft.

Hollywood Beach:

\$427/sq. ft.

Condos: Hollywood Beach:

\$427/sq. ft.

Broward: \$348/sq. ft.