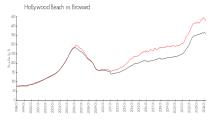

### **Market Information**

Hyde Park: \$346/sq. ft. Hollywood Beach: \$427/sq. ft.

Hollywood Beach: \$427/sq. ft. Broward: \$348/sq. ft.