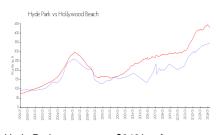

### **Market Information**

Hyde Park: \$346/sq. ft. Hollywood Beach: \$427/sq. ft.

Hollywood Beach: \$427/sq. ft. Broward: \$348/sq. ft.