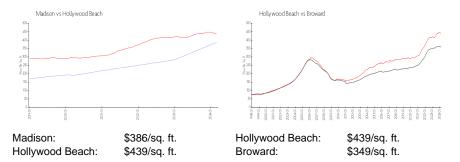

# Madison

1925 Madison St, Hollywood Beach, FL, Broward 33020

## **Building Information**

| Number of units:                         | 24 |
|------------------------------------------|----|
| Number of active listings for rent:      | 0  |
| Number of active listings for sale:      | 1  |
| Building inventory for sale:             | 4% |
| Number of sales over the last 12 months: | 0  |
| Number of sales over the last 6 months:  | 0  |
| Number of sales over the last 3 months:  | 0  |
|                                          |    |



Built in 2007 - 24 units - 2 floors

#### **Market Information**



### Inventory for Sale

| Madison         | 4% |
|-----------------|----|
| Hollywood Beach | 5% |
| Broward         | 3% |

#### Avg. Time to Close Over Last 12 Months

| Madison         | 11 days |
|-----------------|---------|
| Hollywood Beach | 84 days |
| Broward         | 66 days |