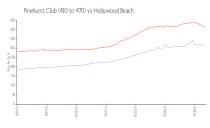

#### **Market Information**

Pinehurst Club (410 to \$317/sq. ft.

470):

Hollywood Beach: \$412/sq. ft.

Hollywood Beach: \$412/sq. ft.

Broward: \$351/sq. ft.