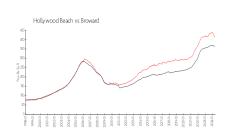

#### **Market Information**

Pinehurst Club (410 to \$317/sq. ft.

470):

Hollywood Beach: \$412/sq. ft.

Hollywood Beach: \$412/sq. ft.

Broward: \$351/sq. ft.