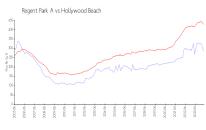

### **Market Information**

Regent Park A: \$286/sq. ft. Hollywood Beach: \$427/sq. ft.

Hollywood Beach: \$427/sq. ft. Broward: \$348/sq. ft.