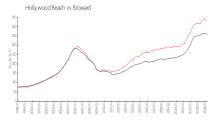

### **Market Information**

Regent Park A: \$286/sq. ft. Hollywood Beach: \$427/sq. ft.

Hollywood Beach: \$427/sq. ft. Broward: \$348/sq. ft.