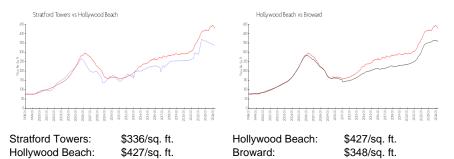

# **Stratford Towers**

1401 S Ocean Dr, Hollywood Beach, FL, Broward 33019

## **Building Information**

| Number of units:                         | 57 |
|------------------------------------------|----|
| Number of active listings for rent:      | 1  |
| Number of active listings for sale:      | 4  |
| Building inventory for sale:             | 7% |
| Number of sales over the last 12 months: | 5  |
| Number of sales over the last 6 months:  | 1  |
| Number of sales over the last 3 months:  | 1  |



Built in 1972 - 57 units - 10 floors

### **Market Information**



## Inventory for Sale

| Stratford Towers | 7% |
|------------------|----|
| Hollywood Beach  | 5% |
| Broward          | 3% |

#### Avg. Time to Close Over Last 12 Months

| Stratford Towers | 140 days |
|------------------|----------|
| Hollywood Beach  | 85 days  |
| Broward          | 66 days  |