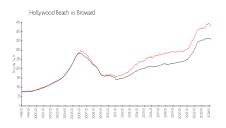

### **Market Information**

Summit Towers: \$435/sq. ft. Hollywood Beach: \$427/sq. ft. Hollywood Beach: \$427/sq. ft. Broward: \$348/sq. ft.