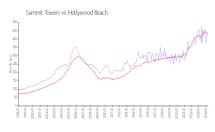

### **Market Information**

Summit Towers: \$435/sq. ft. Hollywood Beach: \$427/sq. ft. Hollywood Beach: \$427/sq. ft. Broward: \$348/sq. ft.