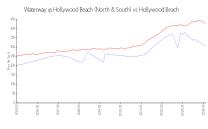

#### **Market Information**

Waterway @ \$306/sq. ft.

Hollywood Beach (North & South):

Hollywood Beach: \$427/sq. ft.

Hollywood Beach: \$427/sq. ft.

Broward: \$348/sq. ft.