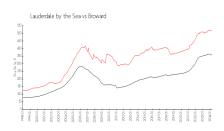

#### **Market Information**

Aquazul: \$981/sq. ft. Lauderdale by the Sea: \$518/sq. ft.

Lauderdale by the Sea: \$518/sq. ft. Broward: \$348/sq. ft.