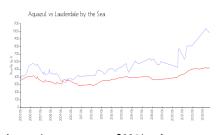

#### **Market Information**

Aquazul: \$981/sq. ft. Lauderdale by the Sea: \$518/sq. ft.

Lauderdale by the Sea: \$518/sq. ft. Broward: \$348/sq. ft.