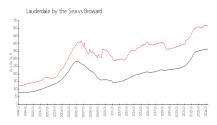

#### **Market Information**

Corniche: \$498/sq. ft. Lauderdale by the Sea: \$518/sq. ft.

Lauderdale by the Sea: \$518/sq. ft. Broward: \$348/sq. ft.