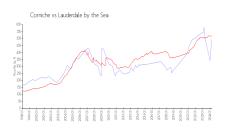

# Corniche

1440 S Ocean Blvd, Lauderdale by the Sea, FL, Broward 33062

#### **Market Information**

Corniche: \$498/sq. ft. Lauderdale by the Sea: \$518/sq. ft.

Lauderdale by the Sea: \$518/sq. ft. Broward: \$348/sq. ft.