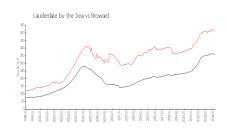

#### **Market Information**

Cristelle Cay: \$543/sq. ft. Lauderdale by the Sea: \$518/sq. ft.

Lauderdale by the Sea: \$518/sq. ft. Broward: \$348/sq. ft.