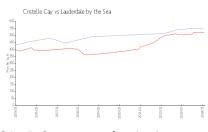

#### **Market Information**

Cristelle Cay: \$543/sq. ft. Lauderdale by the Sea: \$518/sq. ft.

Lauderdale by the Sea: \$518/sq. ft. Broward: \$348/sq. ft.