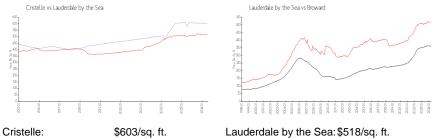

## **Market Information**

Broward:

\$348/sq. ft.

Cristelle: \$603/sq. ft. Lauderdale by the Sea: \$518/sq. ft.