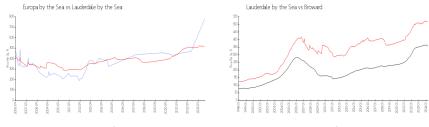

## **Market Information**

Europa by the Sea: \$780/sq. ft. Lauderdale by the Sea:\$518/sq. ft. Lauderdale by the Sea: \$518/sq. ft. Broward: \$348/sq. ft.