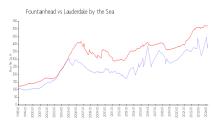

### **Market Information**

Fountainhead: \$400/sq. ft. Lauderdale by the Sea: \$518/sq. ft.

Lauderdale by the Sea: \$518/sq. ft. Broward: \$348/sq. ft.