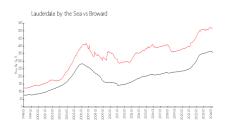

### **Market Information**

Fountainhead: \$400/sq. ft. Lauderdale by the Sea: \$518/sq. ft.

Lauderdale by the Sea: \$518/sq. ft. Broward: \$348/sq. ft.