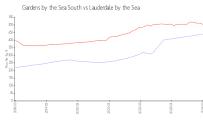

#### **Market Information**

Gardens by the Sea \$439/sq. ft. South:

Lauderdale by the Sea: \$503/sq. ft.

Lauderdale by the Sea: \$503/sq. ft.

Broward: \$349/sq. ft.