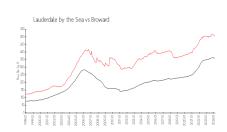

#### **Market Information**

Gardens by the Sea \$439/sq. ft. South:

Lauderdale by the Sea: \$503/sq. ft.

Lauderdale by the Sea: \$503/sq. ft.

Broward: \$349/sq. ft.