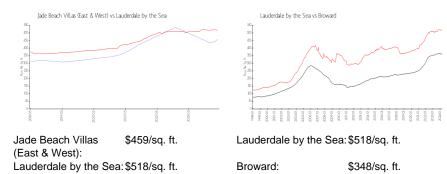

# Jade Beach Villas (East & West)

1750 S Ocean Blvd, Lauderdale by the Sea, FL, Broward 33062

## **Building Information**

| 2 |
|---|
|   |
|   |
| % |
|   |
|   |
|   |
|   |

JADE BEACH VILLAS ASSOCIATION, INC. 1750 S. OCEAN BLVD., LAUDERDALE BY THE SEA, 33062



Built in 1965 - 62 units - 5 floors

#### **Market Information**



### Inventory for Sale

| Jade Beach Villas (East & West) | 3% |
|---------------------------------|----|
| Lauderdale by the Sea           | 2% |
| Broward                         | 3% |

#### Avg. Time to Close Over Last 12 Months

| Jade Beach Villas (East & West) | 46 days |
|---------------------------------|---------|
| Lauderdale by the Sea           | 79 days |
| Broward                         | 66 days |