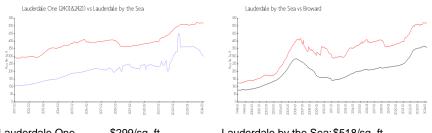

### **Market Information**

\$299/sq. ft. Lauderdale One (2401&2421): Lauderdale by the

Lauderdale by the Sea: \$518/sq. ft.

| Sea:\$518/sq. ft. | Broward: | \$348/sq. ft. |
|-------------------|----------|---------------|
|                   |          |               |